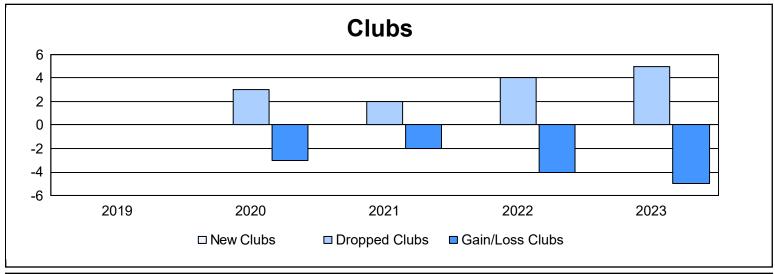

District 101 M As of June 2023 Cumulative

| Year      | New<br>Clubs | Dropped<br>Clubs | Gain/<br>Loss<br>Clubs | New<br>Members | Charter<br>Members | Reinstate<br>Members | Transfer<br>Members | Total<br>Member<br>Added | Total<br>Members<br>Dropped | Gain/<br>Loss<br>Members |
|-----------|--------------|------------------|------------------------|----------------|--------------------|----------------------|---------------------|--------------------------|-----------------------------|--------------------------|
| 2018-2019 | 0            | 0                | 0                      | 87             | 3                  | 3                    | 10                  | 103                      | 154                         | -51                      |
| 2019-2020 | 0            | 3                | -3                     | 67             | 1                  | 1                    | 5                   | 74                       | 174                         | -100                     |
| 2020-2021 | 0            | 2                | -2                     | 30             | 2                  | 1                    | 19                  | 52                       | 145                         | -93                      |
| 2021-2022 | 0            | 4                | -4                     | 55             | 1                  | 1                    | 3                   | 60                       | 210                         | -150                     |
| 2022-2023 | 0            | 5                | -5                     | 59             | 0                  | 4                    | 6                   | 69                       | 158                         | -89                      |
| Average   | 0            | 3                | -3                     | 60             | 1                  | 2                    | 9                   | 72                       | 168                         | -97                      |