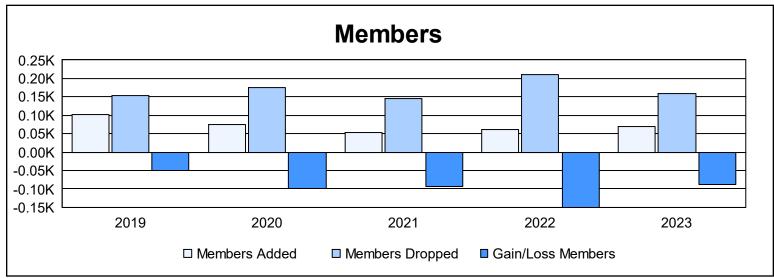

District 101 M As of June 2023 Cumulative

| Year      | New<br>Clubs | Dropped<br>Clubs | Gain/<br>Loss<br>Clubs | New<br>Members | Charter<br>Members | Reinstate<br>Members | Transfer<br>Members | Total<br>Member<br>Added | Total<br>Members<br>Dropped | Gain/<br>Loss<br>Members |
|-----------|--------------|------------------|------------------------|----------------|--------------------|----------------------|---------------------|--------------------------|-----------------------------|--------------------------|
| 2018-2019 | 0            | 0                | 0                      | 87             | 3                  | 3                    | 10                  | 103                      | 154                         | -51                      |
| 2019-2020 | 0            | 3                | -3                     | 67             | 1                  | 1                    | 5                   | 74                       | 174                         | -100                     |
| 2020-2021 | 0            | 2                | -2                     | 30             | 2                  | 1                    | 19                  | 52                       | 145                         | -93                      |
| 2021-2022 | 0            | 4                | -4                     | 55             | 1                  | 1                    | 3                   | 60                       | 210                         | -150                     |
| 2022-2023 | 0            | 5                | -5                     | 59             | 0                  | 4                    | 6                   | 69                       | 158                         | -89                      |
| Average   | 0            | 3                | -3                     | 60             | 1                  | 2                    | 9                   | 72                       | 168                         | -97                      |